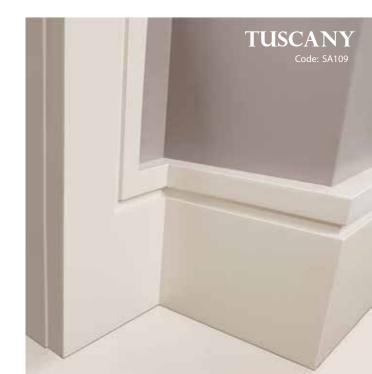

| Architrave* | Finished Size: 90mm x 19mm  |
|-------------|-----------------------------|
| Skirting    | Finished Size: 140mm x 19mm |

<sup>\*</sup> Architrave also available in 2-piece option

| Architrave | Finished Size: 90mm x 19mm  |
|------------|-----------------------------|
| Skirting   | Finished Size: 140mm x 19mm |