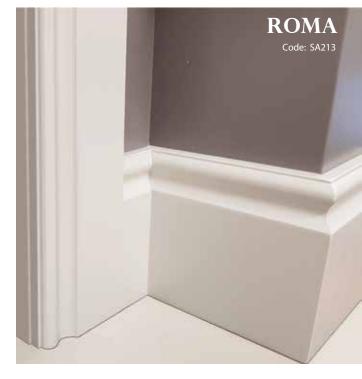

## PREMIUM SKIRTING & ARCHITRAVES

| Architrave | Finished Size: 90mm x 19mm  |
|------------|-----------------------------|
| Skirting   | Finished Size: 140mm x 19mm |

| Architrave | Finished Size: 90mm x 19mm  |
|------------|-----------------------------|
| Skirting   | Finished Size: 140mm x 19mm |