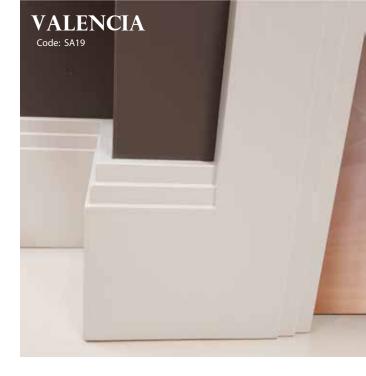

| Architrave | Finished Size: 90mm x 19mm  |
|------------|-----------------------------|
| Skirting   | Finished Size: 140mm x 19mm |

| Architrave* | Finished Size: 90mm x 19mm  |  |
|-------------|-----------------------------|--|
| Skirtina    | Finished Size: 140mm x 19mm |  |

<sup>\*</sup> Architrave also available in 2-piece option

Supplied in 100% NZ Pine fingerjoint, unprimed Standard lengths 5.4m Pine clears and other timbers available on request

Machined by NZ Timber Profiles A Division of Papakura Joinery Ltd