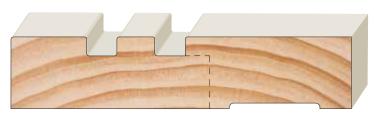

| Architrave* | Finished Size: 90mm x 19mm  |
|-------------|-----------------------------|
| Skirting    | Finished Size: 140mm x 19mm |

<sup>\*</sup> Architrave also available in 2-piece option

| Architrave | Finished Size: 90mm x 19mm  |
|------------|-----------------------------|
| Skirting   | Finished Size: 140mm x 19mm |