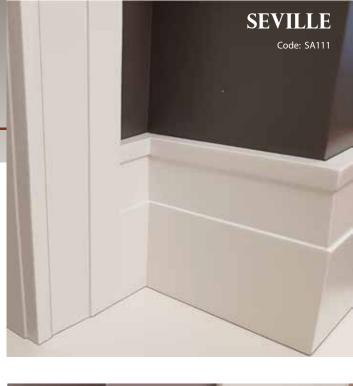

## PREMIUM SKIRTING & ARCHITRAVES

| Architrave | Finished Size: 90mm x 19mm  |
|------------|-----------------------------|
| Skirting   | Finished Size: 140mm x 19mm |

| Architrave | Finished Size: 90mm x 19mm  |
|------------|-----------------------------|
| Skirting   | Finished Size: 140mm x 19mm |