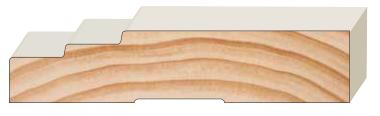

| Architrave | Finished Size: 90mm x 19mm  |
|------------|-----------------------------|
| Skirting   | Finished Size: 140mm x 19mm |

| Architrave* | Finished Size: 90mm x 19mm  |  |
|-------------|-----------------------------|--|
| Skirtina    | Finished Size: 140mm x 19mm |  |