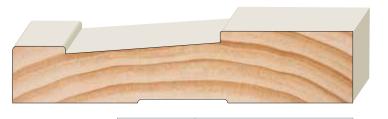

## PREMIUM SKIRTING & ARCHITRAVES

| Architrave | Finished Size: 90mm x 19mm  |
|------------|-----------------------------|
| Skirting   | Finished Size: 140mm x 19mm |

| Architrave | Finished Size: 90mm x 19mm  |
|------------|-----------------------------|
| Skirting   | Finished Size: 140mm x 19mm |