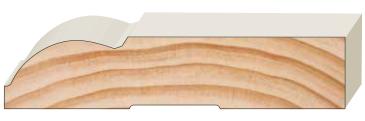

| Architrave | Finished Size: 90mm x 19mm  |
|------------|-----------------------------|
| Skirting   | Finished Size: 140mm x 19mm |

| Architrave* | Finished Size: 90mm x 19mm  |  |
|-------------|-----------------------------|--|
| Skirtina    | Finished Size: 140mm x 19mm |  |