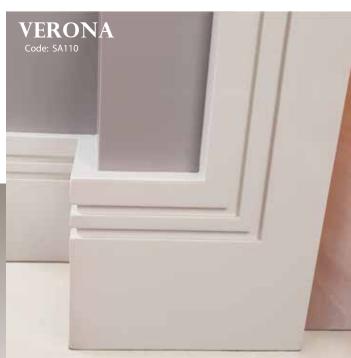

| Architrave | Finished Size: 90mm x 19mm  |
|------------|-----------------------------|
| Skirting   | Finished Size: 140mm x 19mm |

| Architrave* | Finished Size: 90mm x 19mm  |  |
|-------------|-----------------------------|--|
| Skirtina    | Finished Size: 140mm x 19mm |  |

<sup>\*</sup> Architrave also available in 2-piece option

Supplied in 100% NZ Pine fingerjoint, unprimed Standard lengths 5.4m Pine clears and other timbers available on request

Machined by NZ Timber Profiles A Division of Papakura Joinery Ltd