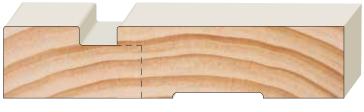

## PREMIUM SKIRTING & ARCHITRAVES

| Architrave | Finished Size: 90mm x 19mm  |
|------------|-----------------------------|
| Skirting   | Finished Size: 140mm x 19mm |

| Architrave | Finished Size: 90mm x 19mm  |
|------------|-----------------------------|
| Skirting   | Finished Size: 140mm x 19mm |