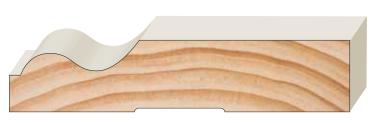

## PREMIUM SKIRTING & ARCHITRAVES

| Architrave | Finished Size: 90mm x 19mm  |
|------------|-----------------------------|
| Skirting   | Finished Size: 140mm x 19mm |

| Architrave | Finished Size: 90mm x 19mm  |
|------------|-----------------------------|
| Skirting   | Finished Size: 140mm x 19mm |