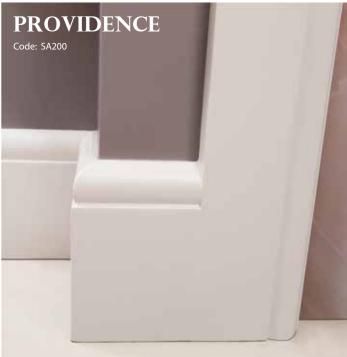

| Architrave | Finished Size: 90mm x 19mm  |
|------------|-----------------------------|
| Skirting   | Finished Size: 140mm x 19mm |

| Architrave* | Finished Size: 90mm x 19mm  |  |
|-------------|-----------------------------|--|
| Skirtina    | Finished Size: 140mm x 19mm |  |